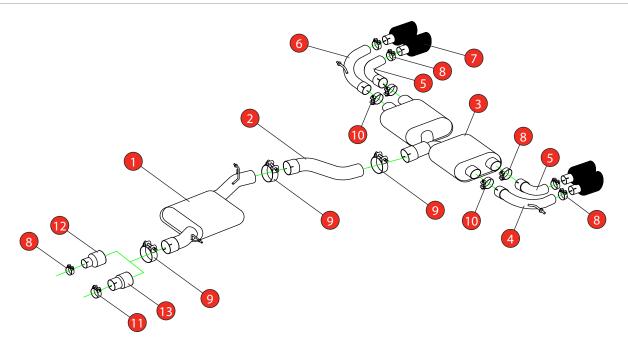

Estimated Fitting Time: 2 Hours

| NO.    | PART NO.   | DESCRIPTION                            | QTY |  |  |
|--------|------------|----------------------------------------|-----|--|--|
| 1      | 763VW      | Resonated Centre Section               | 1   |  |  |
| 2      | 765VW      | Link Pipe                              | 1   |  |  |
| 3      | 766VW      | Rear Silencer                          | 1   |  |  |
| 4      | 857AU      | L/H Outer Trim Connecting Pipe         | 1   |  |  |
| 5      | 859AU      | L/H & R/H Inner Trim Connecting Pipe   | 2   |  |  |
| 6      | 858AU      | R/H Outer Trim Connecting Pipe         | 1   |  |  |
| 7      | Z023.10159 | Carbon Fibre Ø100mm Ascari Trim        | 4   |  |  |
| Fit Ki | Fit Kit    |                                        |     |  |  |
| 8      | Z016.10064 | 63-68mm Clamp                          | 7   |  |  |
| 9      | Z016.10069 | 79-85mm Clamp                          | 3   |  |  |
| 10     | Z016.10070 | 66mm H/D Clamp                         | 2   |  |  |
| 11     | Z016.10056 | 73-79mm Clamp                          | 1   |  |  |
| 12     | AD103      | Adaptor (USE TO FIT TO O.E DOWNPIPE)   | 1   |  |  |
| 13     | AD107      | Adaptor (USE TO FIT TO Ø76mm DOWNPIPE) | 1   |  |  |