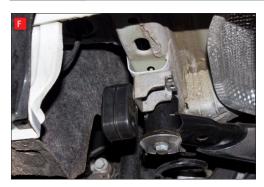

A) Both of the rear mounting points need rotating 180° when fitting the Scorpion exhaust.